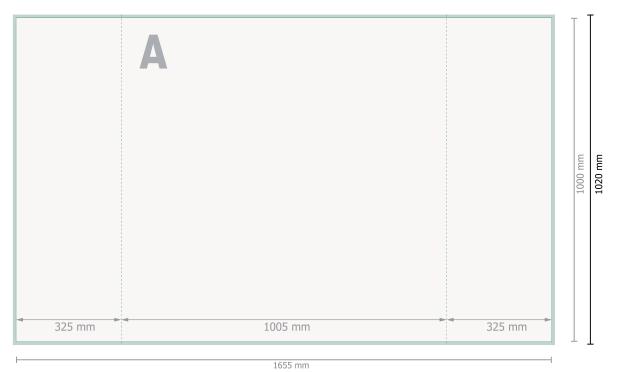

1675 mm

Please remove the die line fom the download template before generating your printfiles. Please provide a second file (view file) to specify the position of the die line.

## Please note:

Allow for trim allowance and safety margin according to instructions. Arrange background graphics, images or graphics up to the edge of the data format. Tolerances may occur during production due to cutting, punching and folding processes. Printing data: Instructions and templates can be found under the menu item *Printing data* at <u>www.onlineprinters.com</u> Dataformat (incl. 10 mm bleed): 167,5 x 102 cm

**Trimmed size:** 165,5 x 100 cm

bleed: 10 mm

Safety margin: