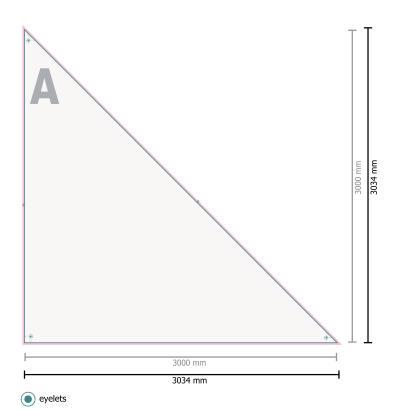

Printing data: Instructions and templates can be found under the menu item *Printing data* at www.onlineprinters.com

**Data format:** 303,4 x 303,4 cm

Visible area: 300 x 300 cm

Safety margin:

4 mm

Maintaining space between the text/information and the edge of the trimmed format prevents undesirable cuts.