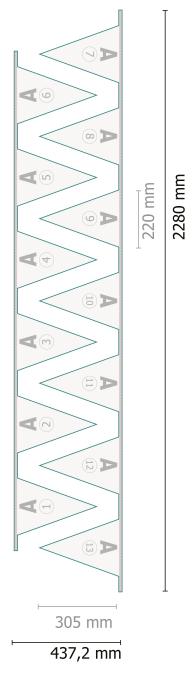

Format view rotated by 90 degrees.

Please remove the die line fom the download template before generating your printfiles. Please provide a second file (view file) to specify the position of the die line.

## Data format: 228 x 43,72 cm

Safety margin:

4 mm Maintaining space between the text/information and the edge of the trimmed format prevents undesirable cuts.

- Data format

Not printable