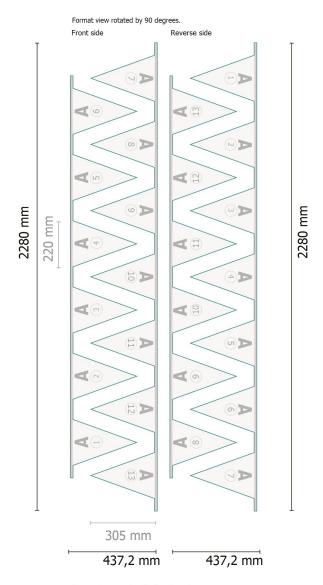

## Pennant chains, printed on both sides

Please remove the die line fom the download template before generating your printfiles. Please provide a second file (view file) to specify the position of the die line. **Data format:** 228 x 43,72 cm

Safety margin:

4 mm Maintaining space between the text/information and the edge of the trimmed format prevents undesirable cuts.

## **Explanation of symbols**

Reading direction

Data format

Not printable