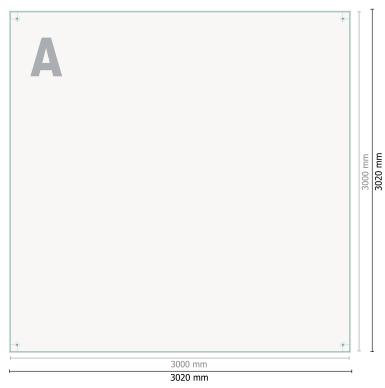

Printing data: Instructions and templates can be found under the menu item *Printing data* at www.onlineprinters.com

Dataformat (incl. 10 mm bleed):

302 x 302 cm

Trimmed size:

300 x 300 cm

bleed:

10 mm

Safety margin:

4 mm

Maintaining space between the text/information and the edge of the trimmed format prevents undesirable cuts.