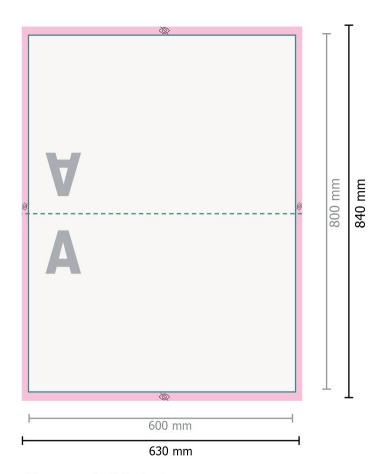

### Data format:

63 x 84 cm

## Visible area:

60 x 80 cm

## Safety margin:

5 mm

Maintaining space between the text/information and the edge of the trimmed format prevents undesirable cuts.