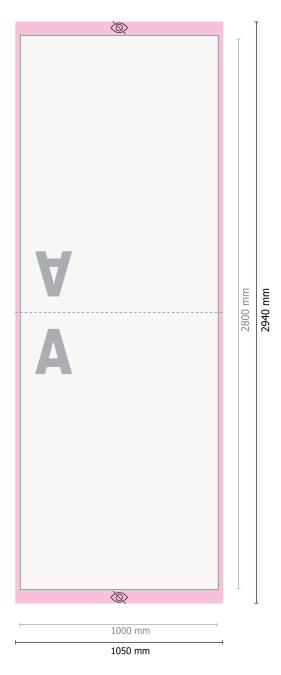

## Data format:

105 x 294 cm

Visible area: 100 x 280 cm

Safety margin: 5 mm

Maintaining space between the text/information and the edge of the trimmed format prevents undesirable cuts.

## Explanation of symbols

H Data format

- invisible
- --- Creasing/Folding

## Please note:

Allow for trim allowance and safety margin according to instructions. Arrange background graphics, images or graphics up to the edge of the data format. Tolerances may occur during production due to cutting, punching and folding processes.