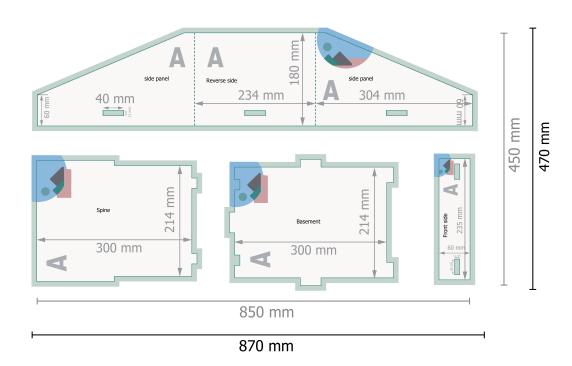

Printing data: Instructions and templates can be found under the menu item *Printing data* at www.onlineprinters.com

Dataformat (incl. 10 mm bleed):

87 x 47 cm

Trimmed size:

85 x 45 cm

bleed:

10 mm

Safety margin:

3 mm

Maintaining space between the text/information and the edge of the trimmed format prevents undesirable cuts.