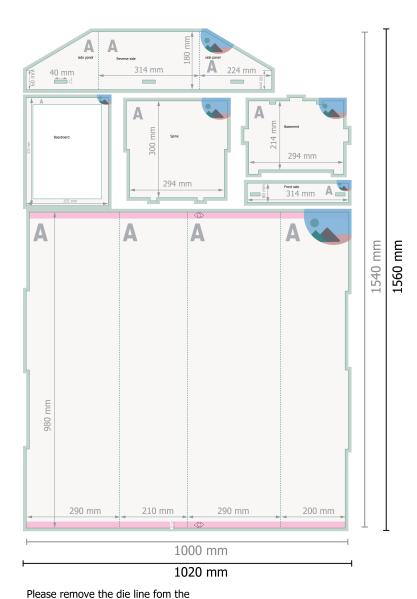

## Floor displays for products, wide

download template before generating your printfiles.

Please provide a second file (view file) to specify the position of the die line.

Dataformat (incl. 10 mm bleed):

102 x 156 cm

Trimmed size:

100 x 154 cm

bleed:

10 mm

Safety margin:

3 mm

Maintaining space between the text/information and the edge of the trimmed format prevents undesirable cuts.

## Explanation of symbols

Bleed

Α

Reading direction

-

Trimmed size

**—** 

Data format

(\$\disp\)

Limited visibility area

--- Creasing/Folding

## Please note:

Allow for trim allowance and safety margin according to instructions.

Arrange background graphics, images or graphics up to the edge of the data format.

Tolerances may occur during production due to cutting, punching and folding processes.