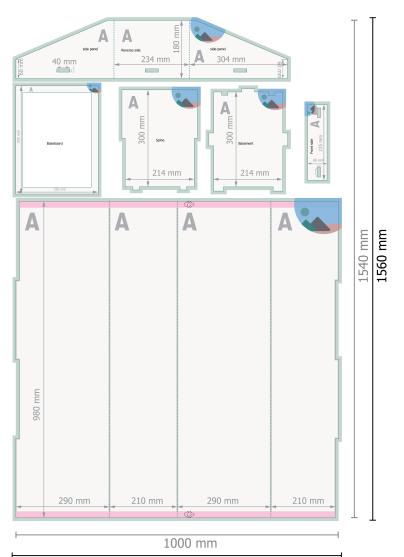

## Dataformat (incl. 10 mm bleed): 102 x 156 cm

Trimmed size:

100 x 154 cm

bleed: 10 mm