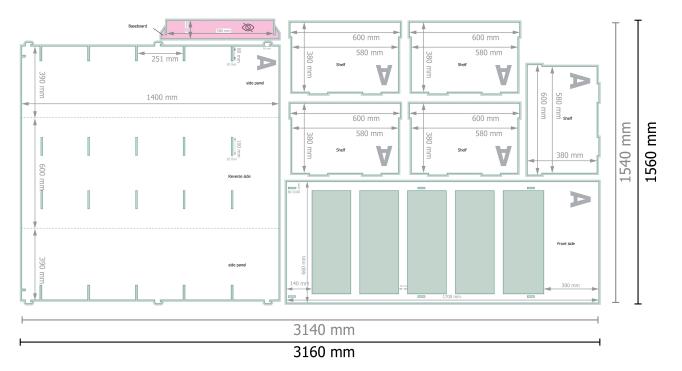

Dataformat (incl. 10 mm bleed): 316 x 156 cm

Trimmed size: 314 x 154 cm

bleed:

10 mm

Safety margin:

3 mm Maintaining space between the text/information and the edge of the trimmed format prevents undesirable cuts.

## Please note:

Allow for trim allowance and safety margin according to instructions. Arrange background graphics, images or graphics up to the edge of the data format. Tolerances may occur during production due to cutting, punching and folding processes.