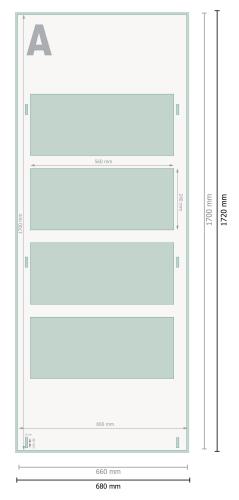

## Shelf displays, separate front panel

4 Regale, Re-board® 10 mm

Please remove the die line fom the download template before generating your printfiles. Please provide a second file (view file) to specify the position of the die line. Dataformat (incl. 10 mm bleed): 68 x 172 cm

Trimmed size: 66 x 170 cm

bleed: 10 mm

Safety margin:

3 mm Maintaining space between the text/information and the edge of the trimmed format prevents undesirable cuts.

Reading direction

— Trimmed size

— Data format

## Please note:

Allow for trim allowance and safety margin according to instructions. Arrange background graphics, images or graphics up to the edge of the data format. Tolerances may occur during production due to cutting, punching and folding processes.