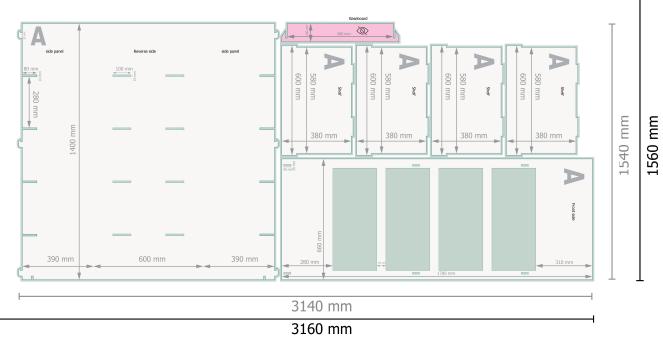

## Shelf displays for 4 shelves

Please remove the die line fom the download template before generating your printfiles. Please provide a second file (view file) to specify the position of the die line.

# Dataformat (incl. 10 mm bleed): 316 x 156 cm

Trimmed size: 314 x 154 cm

### bleed:

10 mm

### Safety margin:

3 mm Maintaining space between the text/information and the edge of the trimmed format prevents undesirable cuts.

# Bleed Reading direction Trimmed size Data format invisible

### Please note:

Allow for trim allowance and safety margin according to instructions. Arrange background graphics, images or graphics up to the edge of the data format. Tolerances may occur during production due to cutting, punching and folding processes.