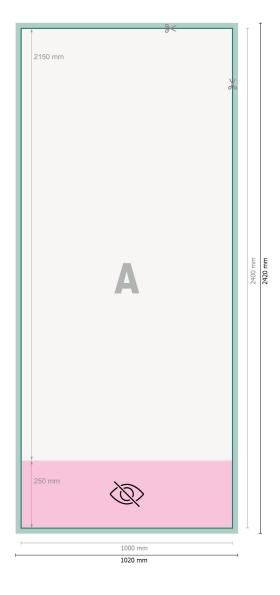

Dataformat (incl. 10 mm bleed): 102 x 242 cm

Trimmed size: 100 x 240 cm

Visible area: 100 x 215 cm

Printable area: 100 x 240 cm

Safety margin: 10 mm Maintaining space between the text/information and the edge of the trimmed format prevents undesirable cuts.

## Please note:

Allow for trim allowance and safety margin according to instructions. Arrange background graphics, images or graphics up to the edge of the data format. Tolerances may occur during production due to cutting, punching and folding processes.