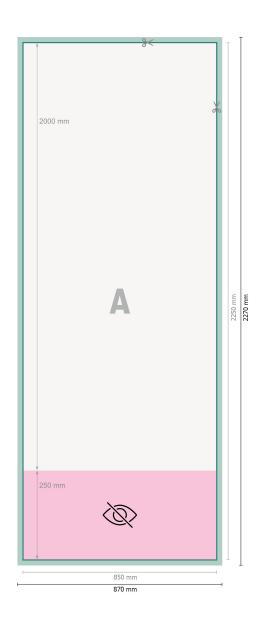

Dataformat (incl. 10 mm bleed):

87 x 227 cm

Trimmed size:

85 x 225 cm

Visible area:

85 x 200 cm

Printable area: 85 x 225 cm

Safety margin:

10 mm

Maintaining space between the text/information and the edge of the trimmed format prevents undesirable cuts.

## Please note:

Allow for trim allowance and safety margin according to instructions.

Arrange background graphics, images or graphics up to the edge of the data format.

Tolerances may occur during production due to cutting, punching and folding processes.