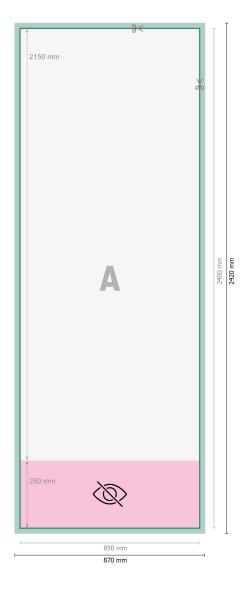

Dataformat (incl. 10 mm bleed): 87 x 242 cm

Trimmed size: 85 x 240 cm

Visible area: 85 x 215 cm

Printable area: 85 x 240 cm

Safety margin: 10 mm Maintaining space between the text/information and the edge of the trimmed format prevents undesirable cuts.

## Please note:

Allow for trim allowance and safety margin according to instructions. Arrange background graphics, images or graphics up to the edge of the data format. Tolerances may occur during production due to cutting, punching and folding processes.