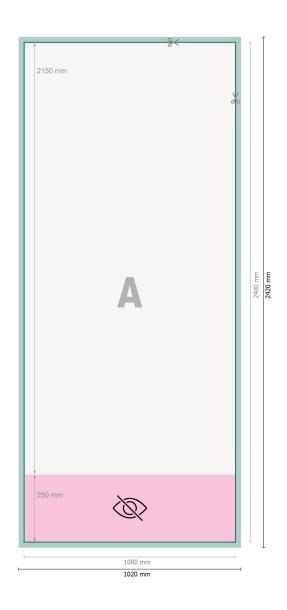

### Dataformat (incl. 10 mm bleed):

102 x 242 cm

#### Trimmed size:

100 x 240 cm

#### Visible area:

100 x 215 cm

# Printable area:

100 x 240 cm

#### Safety margin:

10 mm

Maintaining space between the text/information and the edge of the trimmed format prevents undesirable cuts.