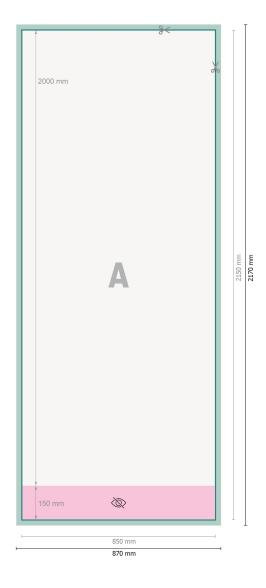

Dataformat (incl. 10 mm bleed): 87 x 217 cm

Trimmed size: 85 x 215 cm

Visible area: 85 x 200 cm

Printable area: 85 x 215 cm

Safety margin: 10 mm Maintaining space between the text/information and the edge of the trimmed format prevents undesirable cuts.

## Please note:

Allow for trim allowance and safety margin according to instructions. Arrange background graphics, images or graphics up to the edge of the data format. Tolerances may occur during production due to cutting, punching and folding processes.