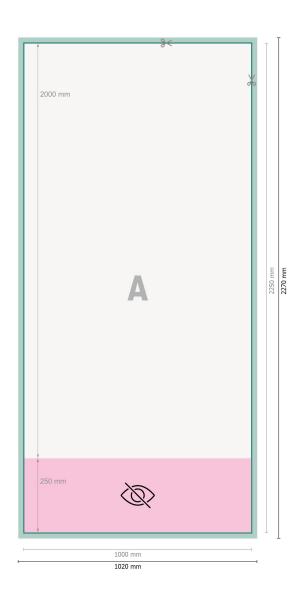

Dataformat (incl. 10 mm bleed):

102 x 227 cm

Trimmed size:

100 x 225 cm

Visible area:

100 x 200 cm

Printable area:

100 x 225 cm

Safety margin: 10 mm

Maintaining space between the text/information and the edge of the trimmed format

prevents undesirable cuts.

## **Explanation of symbols**

Bleed

Reading direction

⊢ Trimmed size

→ Data format

We will cut/perforate your product here

invisible