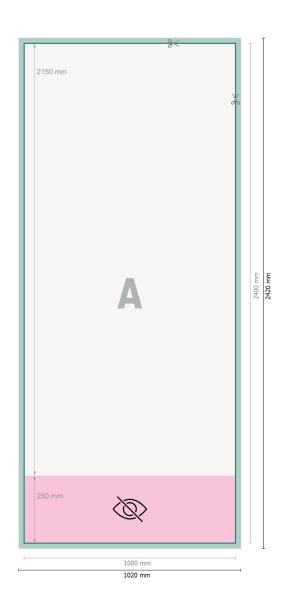

## Multi-packs Roller banners exclusive black, 100 x 215 cm

Dataformat (incl. 10 mm bleed):

102 x 242 cm

Trimmed size:

100 x 240 cm

Visible area: 100 x 215 cm

Printable area:

100 x 240 cm

Safety margin: 10 mm

Maintaining space between the text/information and the edge of the trimmed format prevents undesirable cuts.

## **Explanation of symbols**

Bleed

Reading direction

⊢ Trimmed size

→ Data format

We will cut/perforate your product here

invisible