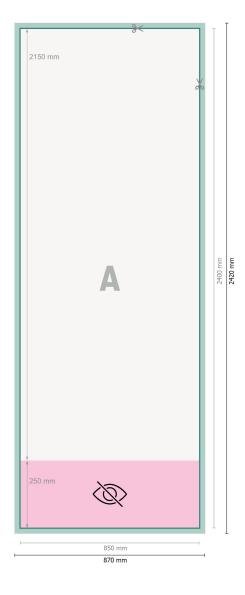

Dataformat (incl. 10 mm bleed): 87 x 242 cm

Trimmed size: 85 x 240 cm

Visible area: 85 x 215 cm

Printable area: 85 x 240 cm

Safety margin: 10 mm Maintaining space between the text/information and the edge of the trimmed format prevents undesirable cuts.

## Please note:

Allow for trim allowance and safety margin according to instructions. Arrange background graphics, images or graphics up to the edge of the data format. Tolerances may occur during production due to cutting, punching and folding processes.