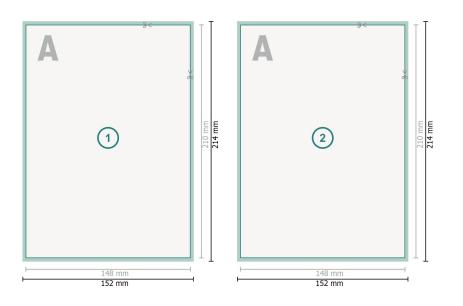

## Dataformat (incl. mm bleed):

15,2 x 21,4 cm

bleed: mm

Trimmed size: 14,8 x 21 cm

Safety margin:

4 mm

Maintaining space between the text/information and the edge of the trimmed format prevents undesirable cuts.

## Bleed

A Reading direction

— Trimmed size

— Data format

## Please note:

Allow for trim allowance and safety margin according to instructions. Arrange background graphics, images or graphics up to the edge of the data format. Tolerances may occur during production due to cutting, punching and folding processes.