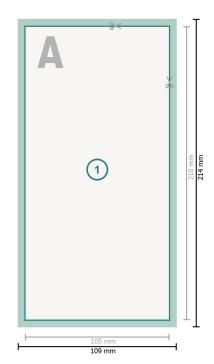

## Postcards with spot relief varnish, DL

Dataformat (incl. mm bleed):

10,9 x 21,4 cm

bleed:

mm

Trimmed size:

10,5 x 21 cm

Safety margin:

4 mm

Maintaining space between the text/information and the edge of the trimmed format prevents undesirable cuts.