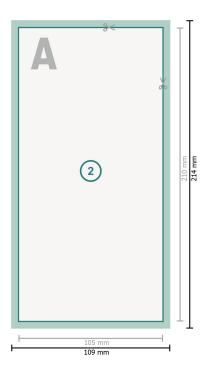

## Postcards with spot relief varnish, DL

Dataformat (incl. mm bleed):

10,9 x 21,4 cm

bleed:

mm

Trimmed size:

10,5 x 21 cm

Safety margin:

4 mm

Maintaining space between the text/information and the edge of the trimmed format prevents undesirable cuts.