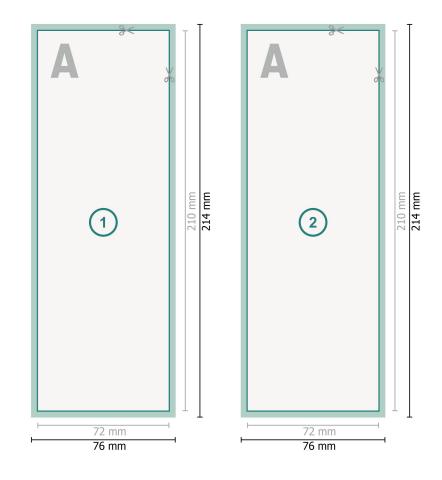

## Dataformat (incl. mm bleed):

7,6 x 21,4 cm

bleed: mm

Trimmed size: 7,2 x 21 cm

Safety margin:

4 mm

Maintaining space between the text/information and the edge of the trimmed format prevents undesirable cuts.

## Explanation of symbols

Reading direction

— Trimmed size

— Data format