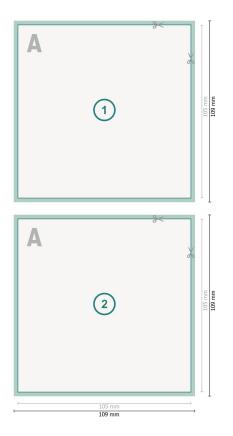

## Dataformat (incl. mm bleed):

10,9 x 10,9 cm

bleed: mm

**Trimmed size:** 10,5 x 10,5 cm

## Safety margin:

4 mm

Maintaining space between the text/information and the edge of the trimmed format prevents undesirable cuts.

## Explanation of symbols

Reading direction

— Trimmed size

— Data format

## Please note:

Allow for trim allowance and safety margin according to instructions.

Arrange background graphics, images or graphics up to the edge of the data format. Tolerances may occur during production due to cutting, punching and folding processes.