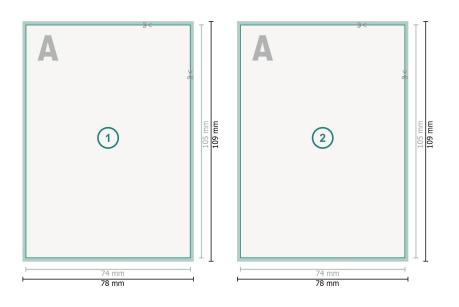

## Dataformat (incl. mm bleed):

7,8 x 10,9 cm

bleed: mm

**Trimmed size:** 7,4 x 10,5 cm

Safety margin:

4 mm

Maintaining space between the text/information and the edge of the trimmed format prevents undesirable cuts.

## Please note:

Allow for trim allowance and safety margin according to instructions.

Arrange background graphics, images or graphics up to the edge of the data format. Tolerances may occur during production due to cutting, punching and folding processes.