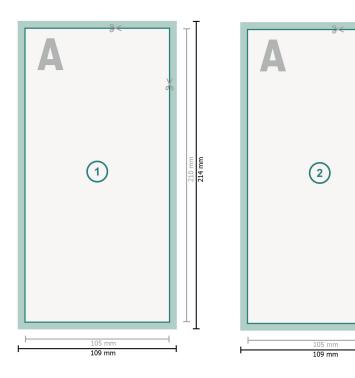

## Dataformat (incl. mm bleed):

10,9 x 21,4 cm

bleed: mm

Trimmed size: 10,5 x 21 cm

Safety margin:

шШ

214

4 mm Maintaining space between the text/information and the edge of the trimmed format prevents undesirable cuts.

## Explanation of symbols

Reading direction

— Trimmed size

— Data format

## Please note:

Allow for trim allowance and safety margin according to instructions.

Arrange background graphics, images or graphics up to the edge of the data format. Tolerances may occur during production due to cutting, punching and folding processes.