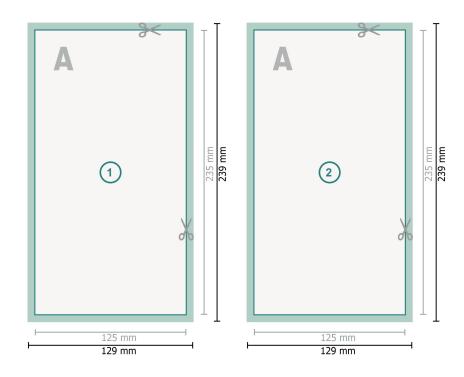

## Postcards with spot UV varnish, Maxi

Dataformat (incl. mm bleed):

12,9 x 23,9 cm

bleed:

mm

Trimmed size:

12,5 x 23,5 cm

Safety margin:

4 mm

Maintaining space between the text/information and the edge of the trimmed format prevents undesirable cuts.

## **Explanation of symbols**

Bleed

Δ

Reading direction

 $\vdash$ 

Trimmed size

Data format