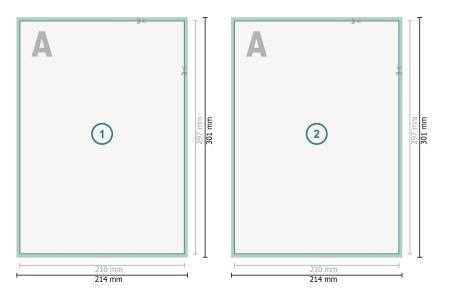

## Dataformat (incl. mm bleed):

21,4 x 30,1 cm

bleed: mm

Trimmed size: 21 x 29,7 cm

Safety margin:

4 mm

Maintaining space between the text/information and the edge of the trimmed format prevents undesirable cuts.

## Bleed

A Reading direction

— Trimmed size

— Data format

## Please note:

Allow for trim allowance and safety margin according to instructions. Arrange background graphics, images or graphics up to the edge of the data format. Tolerances may occur during production due to cutting, punching and folding processes.