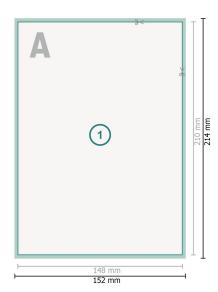

## Postcards with spot hot foil stamping, A5

Dataformat (incl. mm bleed):

15,2 x 21,4 cm

bleed:

mm

Trimmed size:

14,8 x 21 cm

Safety margin:

4 mm

Maintaining space between the text/information and the edge of the trimmed format prevents undesirable cuts.