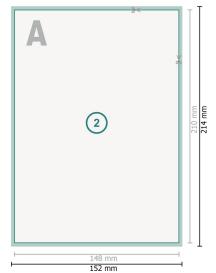

## Postcards with spot hot foil stamping, A5

Dataformat (incl. mm bleed):

15,2 x 21,4 cm

bleed:

mm

Trimmed size:

14,8 x 21 cm

Safety margin:

4 mm

Maintaining space between the text/information and the edge of the trimmed format prevents undesirable cuts.