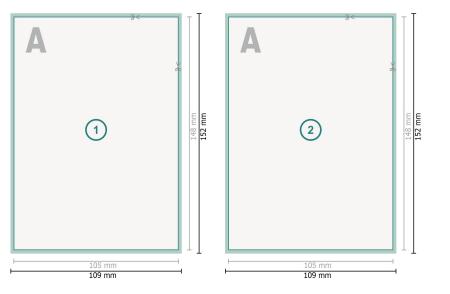

## Dataformat (incl. mm bleed):

10,9 x 15,2 cm

bleed: mm

**Trimmed size:** 10,5 x 14,8 cm

Safety margin:

4 mm

Maintaining space between the text/information and the edge of the trimmed format prevents undesirable cuts.

## Bleed

Reading direction

— Trimmed size

— Data format

## Please note:

Allow for trim allowance and safety margin according to instructions.

Arrange background graphics, images or graphics up to the edge of the data format. Tolerances may occur during production due to cutting, punching and folding processes.