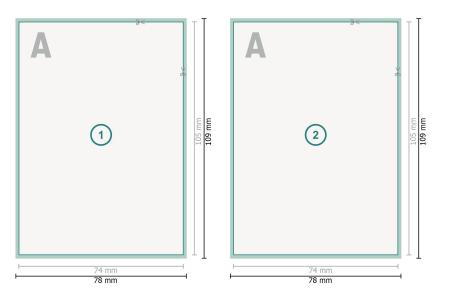

## Dataformat (incl. mm bleed):

7,8 x 10,9 cm

bleed: mm

**Trimmed size:** 7,4 x 10,5 cm

Safety margin:

4 mm

Maintaining space between the text/information and the edge of the trimmed format prevents undesirable cuts.

## Bleed

Reading direction

— Trimmed size

Data format

## Please note:

Allow for trim allowance and safety margin according to instructions. Arrange background graphics, images or graphics up to the edge of the data format. Tolerances may occur during production due to cutting, punching and folding processes.