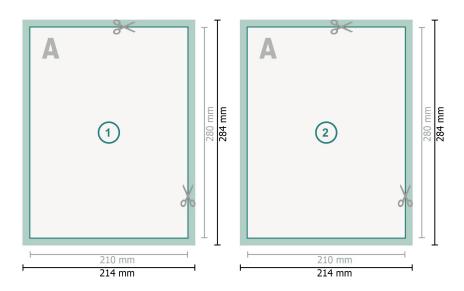

## Postcards with spot hot foil stamping, 21 x 28 cm

Dataformat (incl. mm bleed):

21,4 x 28,4 cm

bleed:

mm

Trimmed size:

21 x 28 cm

Safety margin:

4 mm

Maintaining space between the text/information and the edge of the trimmed format prevents undesirable cuts.

## **Explanation of symbols**

Bleed

Δ

Reading direction

 $\vdash$ 

Trimmed size

Data format

## Please note:

Allow for trim allowance and safety margin according to instructions.

Arrange background graphics, images or graphics up to the edge of the data format.

Tolerances may occur during production due to cutting, punching and folding processes.