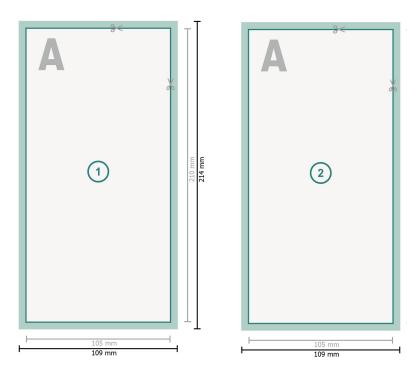

## Dataformat (incl. mm bleed):

10,9 x 21,4 cm

bleed: mm

Trimmed size: 10,5 x 21 cm

Safety margin:

E

214

4 mm

Maintaining space between the text/information and the edge of the trimmed format prevents undesirable cuts.

## Explanation of symbols

Reading direction

— Trimmed size

— Data format

## Please note:

Allow for trim allowance and safety margin according to instructions. Arrange background graphics, images or graphics up to the edge of the data format. Tolerances may occur during production due to cutting, punching and folding processes.