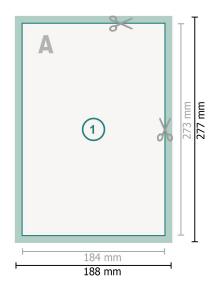

## Postcards with spot hot foil stamping, DVD Cover

Dataformat (incl. mm bleed):

18,8 x 27,7 cm

bleed:

mm

Trimmed size:

18,4 x 27,3 cm

Safety margin:

4 mm

Maintaining space between the text/information and the edge of the trimmed format prevents undesirable cuts.