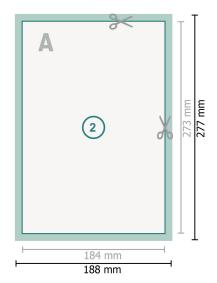

## Postcards with spot hot foil stamping, DVD Cover

Dataformat (incl. mm bleed):

18,8 x 27,7 cm

bleed:

mm

Trimmed size:

18,4 x 27,3 cm

Safety margin:

4 mm

Maintaining space between the text/information and the edge of the trimmed format prevents undesirable cuts.