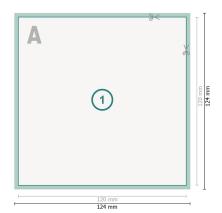

## Postcards with spot relief varnish, CD-Format

Dataformat (incl. mm bleed):

12,4 x 12,4 cm

bleed:

mm

Trimmed size:

12 x 12 cm

Safety margin:

4 mm

Maintaining space between the text/information and the edge of the trimmed format prevents undesirable cuts.

## **Explanation of symbols**

Bleed

Reading direction

Trimmed size

→ Data format