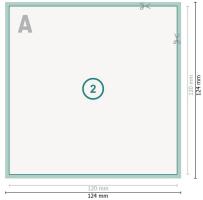

## Postcards with spot relief varnish, CD-Format

Dataformat (incl. mm bleed):

12,4 x 12,4 cm

bleed:

mm

Trimmed size:

12 x 12 cm

Safety margin:

4 mm

Maintaining space between the text/information and the edge of the trimmed format prevents undesirable cuts.

## **Explanation of symbols**

Bleed

Reading direction

Trimmed size

→ Data format