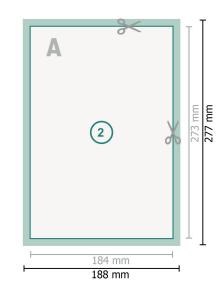

Dataformat (incl. mm bleed):

18,8 x 27,7 cm

bleed: mm

Trimmed size: 18,4 x 27,3 cm

Safety margin:

4 mm

Maintaining space between the text/information and the edge of the trimmed format prevents undesirable cuts.

## Bleed

A Reading direction

— Trimmed size

— Data format

## Please note:

Allow for trim allowance and safety margin according to instructions. Arrange background graphics, images or graphics up to the edge of the data format. Tolerances may occur during production due to cutting, punching and folding processes.