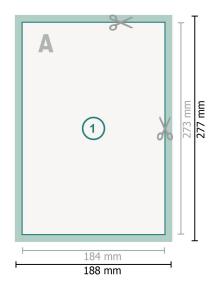

Dataformat (incl. mm bleed):

18,8 x 27,7 cm

bleed: mm

Trimmed size: 18,4 x 27,3 cm

Safety margin:

4 mm

Maintaining space between the text/information and the edge of the trimmed format prevents undesirable cuts.

## Bleed

A Reading direction

— Trimmed size

— Data format

## Please note:

Allow for trim allowance and safety margin according to instructions. Arrange background graphics, images or graphics up to the edge of the data format. Tolerances may occur during production due to cutting, punching and folding processes.