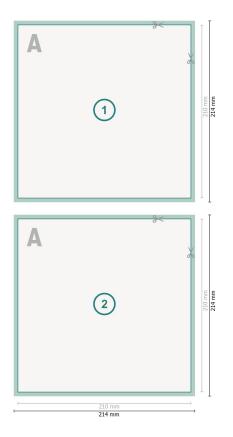

## Dataformat (incl. mm bleed):

21,4 x 21,4 cm

bleed: mm

Trimmed size: 21 x 21 cm

Safety margin:

4 mm

Maintaining space between the text/information and the edge of the trimmed format prevents undesirable cuts.

## Explanation of symbols

Reading direction

— Trimmed size

— Data format

## Please note:

Allow for trim allowance and safety margin according to instructions.

Arrange background graphics, images or graphics up to the edge of the data format. Tolerances may occur during production due to cutting, punching and folding processes.