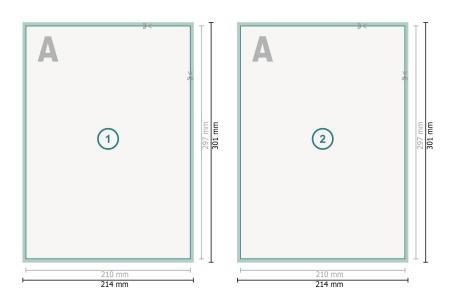

## Dataformat (incl. mm bleed):

21,4 x 30,1 cm

bleed: mm

Trimmed size: 21 x 29,7 cm

Safety margin:

4 mm

Maintaining space between the text/information and the edge of the trimmed format prevents undesirable cuts.

## Bleed

A Reading direction

— Trimmed size

— Data format