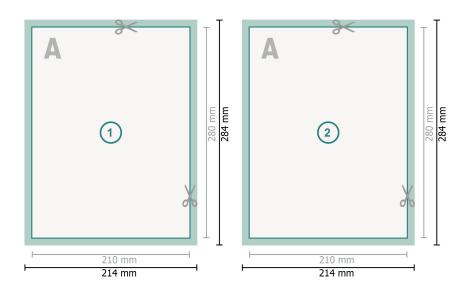

## Postcards with spot UV varnish, 21 x 28 cm

Dataformat (incl. mm bleed):

21,4 x 28,4 cm

bleed: mm

Trimmed size:

21 x 28 cm

Safety margin:

4 mm

Maintaining space between the text/information and the edge of the trimmed format prevents undesirable cuts.

## **Explanation of symbols**

Bleed

A

Reading direction

Trimmed size

 $\vdash\vdash$ 

→ Data format

## Please note:

Allow for trim allowance and safety margin according to instructions.

Arrange background graphics, images or graphics up to the edge of the data format.

Tolerances may occur during production due to cutting, punching and folding processes.