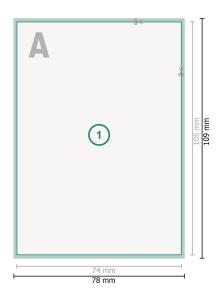

## Postcards with spot relief varnish, A7

Dataformat (incl. mm bleed):

7,8 x 10,9 cm

bleed:

mm

Trimmed size:

7,4 x 10,5 cm

Safety margin:

4 mm

Maintaining space between the text/information and the edge of the trimmed format prevents undesirable cuts.