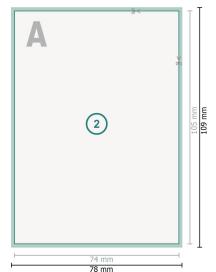

## Postcards with spot relief varnish, A7

Dataformat (incl. mm bleed):

7,8 x 10,9 cm

bleed:

mm

Trimmed size:

7,4 x 10,5 cm

Safety margin:

4 mm

Maintaining space between the text/information and the edge of the trimmed format prevents undesirable cuts.