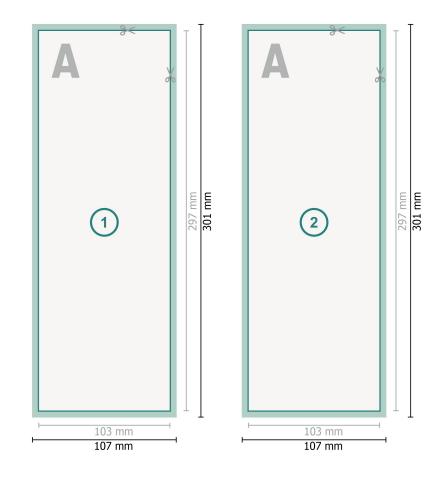

### Dataformat (incl. mm bleed):

10,7 x 30,1 cm

bleed: mm

**Trimmed size:** 10,3 x 29,7 cm

## Safety margin:

4 mm

Maintaining space between the text/information and the edge of the trimmed format prevents undesirable cuts.

## Explanation of symbols

Reading direction

— Trimmed size

— Data format

### Please note:

Allow for trim allowance and safety margin according to instructions.

Arrange background graphics, images or graphics up to the edge of the data format. Tolerances may occur during production due to cutting, punching and folding processes.