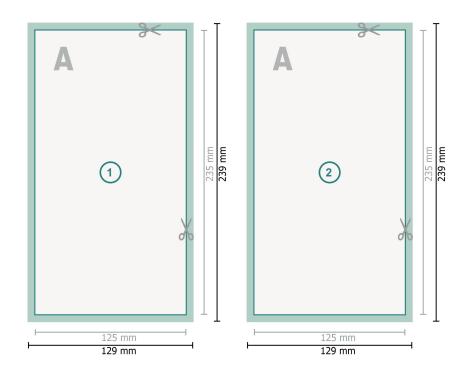

## Postcards with spot relief varnish, Maxi

Dataformat (incl. mm bleed):

12,9 x 23,9 cm

bleed:

mm

Trimmed size:

12,5 x 23,5 cm

Safety margin:

4 mm

Maintaining space between the text/information and the edge of the trimmed format prevents undesirable cuts.

## **Explanation of symbols**

Bleed

Reading direction

Trimmed size

 $\vdash$ 

Data format

## Please note:

Allow for trim allowance and safety margin according to instructions.

Arrange background graphics, images or graphics up to the edge of the data format.

Tolerances may occur during production due to cutting, punching and folding processes.