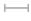

## Postcards with spot relief varnish, Maxi

Dataformat (incl. mm bleed):

12,9 x 23,9 cm

bleed:

mm

Trimmed size:

12,5 x 23,5 cm

Safety margin:

4 mm

Maintaining space between the text/information and the edge of the trimmed format prevents undesirable cuts.

## **Explanation of symbols**

Bleed

Reading direction

Trimmed size

 $\vdash$ 

Data format

## Please note:

Allow for trim allowance and safety margin according to instructions.

Arrange background graphics, images or graphics up to the edge of the data format.

Tolerances may occur during production due to cutting, punching and folding processes.