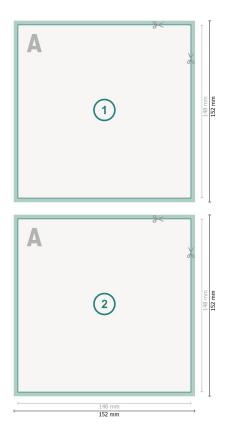

**Dataformat (incl. mm bleed):** 15,2 x 15,2 cm

bleed:

mm

**Trimmed size:** 14,8 x 14,8 cm

Safety margin:

4 mm

Maintaining space between the text/information and the edge of the trimmed format prevents undesirable cuts.

## Explanation of symbols

Reading direction

— Trimmed size

— Data format

## Please note:

Allow for trim allowance and safety margin according to instructions. Arrange background graphics, images or graphics up to the edge of the data format. Tolerances may occur during production due to cutting, punching and folding processes.