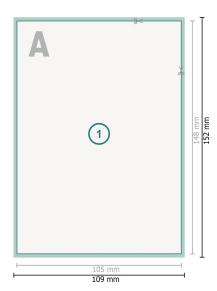

## Postcards with spot UV varnish, A6

Dataformat (incl. mm bleed):

10,9 x 15,2 cm

bleed:

 $\mathsf{m}\mathsf{m}$ 

**Trimmed size:** 10,5 x 14,8 cm

Safety margin:

4 mm

Maintaining space between the text/information and the edge of the trimmed format prevents undesirable cuts.

## **Explanation of symbols**

Bleed

Reading direction

Trimmed size

→ Data format