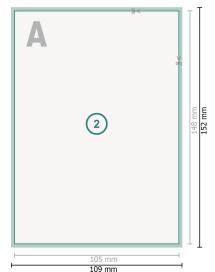

## Postcards with spot UV varnish, A6

Dataformat (incl. mm bleed):

10,9 x 15,2 cm

bleed:

 $\mathsf{m}\mathsf{m}$ 

**Trimmed size:** 10,5 x 14,8 cm

Safety margin:

4 mm

Maintaining space between the text/information and the edge of the trimmed format prevents undesirable cuts.

## **Explanation of symbols**

Bleed

Reading direction

Trimmed size

→ Data format