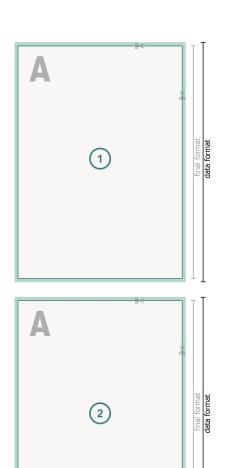

# Flyers & Leaflets, Free format selection, printed on both sides

data format

### free format selection

bleed:

 $\mathsf{mm}$ 

# Safety margin:

4 mm

Maintaining space between the text/information and the edge of the trimmed format prevents undesirable cuts.

# **Explanation of symbols**

Bleed

A

Reading direction

 $\vdash$ 

Trimmed size

Data format

Ma will authoratousts was