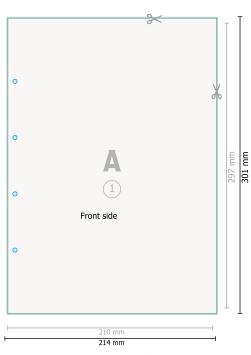

## Letterheads, A4, printed on both sides

Optional drilled holes

## Dataformat (incl. 2 mm bleed):

21,4 x 30,1 cm

bleed:

 $2 \, \text{mm}$ 

Trimmed size:

21 x 29,7 cm

Safety margin: 4 mm

Maintaining space between the text/information and the edge of the trimmed format prevents undesirable cuts.

## **Explanation of symbols**

Bleed

Δ

Reading direction

 $\vdash$ 

Trimmed size

Data format