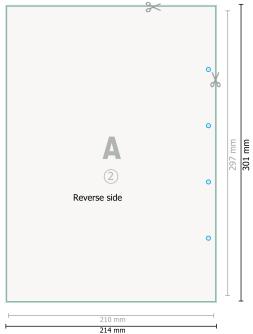

## Letterheads, A4, printed on both sides

Optional drilled holes

## Dataformat (incl. 2 mm bleed):

21,4 x 30,1 cm

bleed:

 $2 \, \text{mm}$ 

Trimmed size:

21 x 29,7 cm

Safety margin: 4 mm

Maintaining space between the text/information and the edge of the trimmed format prevents undesirable cuts.

## **Explanation of symbols**

Bleed

Δ

Reading direction

 $\vdash$ 

Trimmed size

Data format