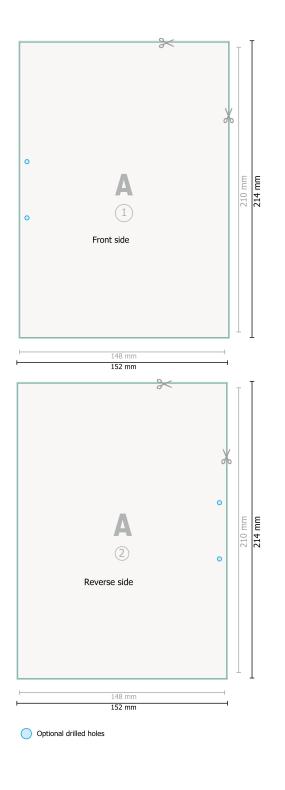

## Dataformat (incl. 2 mm bleed):

15,2 x 21,4 cm

bleed: 2 mm

Trimmed size: 14,8 x 21 cm

Safety margin:

4 mm Maintaining space between the text/information and the edge of the trimmed format prevents undesirable cuts.

Reading direction

— Trimmed size

— Data format

## Please note:

Allow for trim allowance and safety margin according to instructions.

Arrange background graphics, images or graphics up to the edge of the data format. Tolerances may occur during production due to cutting, punching and folding processes.