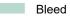

## Dataformat (incl. 2 mm bleed):

15,2 x 21,4 cm

bleed: 2 mm

Trimmed size: 14,8 x 21 cm

Safety margin:

4 mm Maintaining space between the text/information and the edge of the trimmed format prevents undesirable cuts.

Reading direction

— Trimmed size

— Data format

## Please note:

Allow for trim allowance and safety margin according to instructions.

Arrange background graphics, images or graphics up to the edge of the data format. Tolerances may occur during production due to cutting, punching and folding processes.