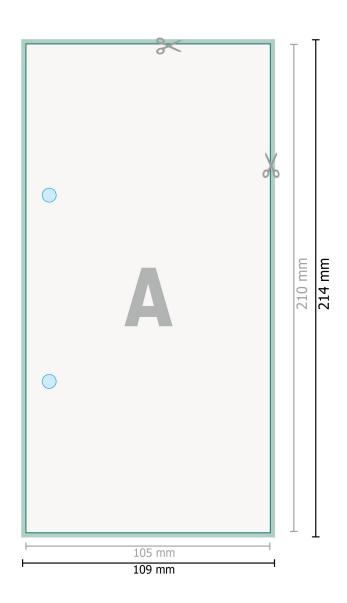

Dataformat (incl. 2 mm bleed):

10,9 x 21,4 cm

bleed: 2 mm

\_ .

Trimmed size: 10,5 x 21 cm

Safety margin:

4 mm

Maintaining space between the text/information and the edge of the trimmed format prevents undesirable cuts.

## **Explanation of symbols**

Bleed

Α

Reading direction

Trimmed size

## Please note:

Allow for trim allowance and safety margin according to instructions.

Optional drilled holes

Arrange background graphics, images or graphics up to the edge of the data format.

Tolerances may occur during production due to cutting, punching and folding processes.