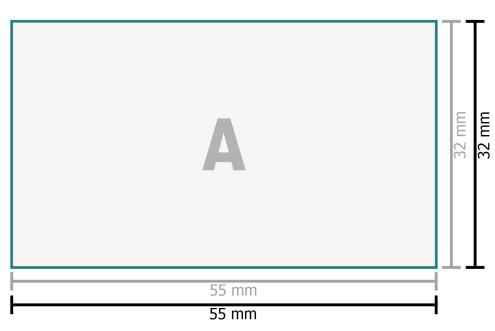

# Multi-packs Trodat Professional stamp 5206





Texts, objects and graphs must be created in 100 % black, no grey scales

### Data format:

5,5 x 3,2 cm

## Safety margin:

1 mm

Maintaining space between the text/information and the edge of the trimmed format prevents undesirable cuts.

### Please note:

Allow for trim allowance and safety margin according to instructions.

Arrange background graphics, images or graphics up to the edge of the data format.

Tolerances may occur during production due to cutting, punching and folding processes.

Printing data: Instructions and templates can be found under the menu item *Printing data* at <a href="https://www.onlineprinters.com">www.onlineprinters.com</a>

## **Explanation of symbols**

Δ

Reading direction

— 7

Trimmed size

 $\vdash \vdash$ 

→ Data format